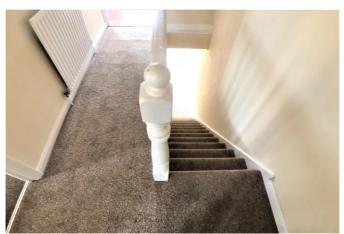

ort links and local shops. The property is offered unfurnished.

## **Entrance Hall**

Carpet to 1st floor landing

## **First Floor Landing**

Carpet flooring, radiator, doors to all rooms.

## **Living Room**

Double glazed window to front, carpet flooring, wall mounted radiator.

### Kitchen

Wall and base level units, sink with taps over, double glazed window to side, kitchen appliances including washing machine, dryer, gas cooker with extractor fan over, fridge freezer.

### **Bedroom**

Carpet flooring, double glazed window to rear, wall mounted radiator, wardrobes.

#### Garden

Patio area to rear access via back door with stairs leading down to garden.

room16name}



# First Floor

Approx. 54.6 sq. metres (587.8 sq. feet)



Total area: approx. 54.6 sq. metres (587.8 sq. feet)