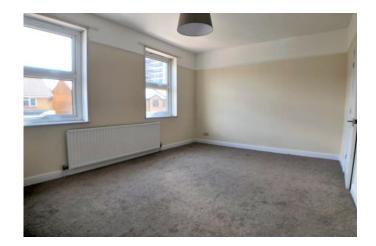

## **Living Room**

Double glazed window to front, carpet flooring, wall mounted radiator.