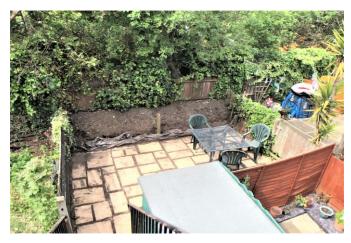

#### Garden

Patio area to rear access via back door with stairs leading down to garden.

room16name}