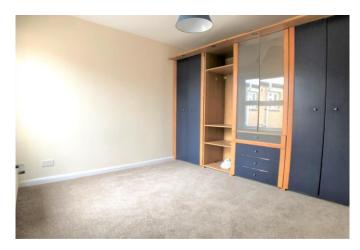

### **Bedroom**

Carpet flooring, double glazed window to rear, wall mounted radiator, wardrobes.