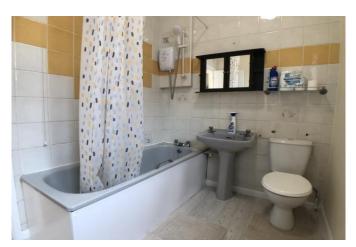

links and local shops. The property is offered unfurnished.

## **Entrance Hall**

Carpet to 1st floor landing

## **First Floor Landing**

Carpet flooring, radiator, doors to all rooms.

## **Living Room**

Double glazed window to front, carpet flooring, wall mounted radiator.

### Kitchen

Wall and base level units, sink with taps over, double glazed window to side, kitchen appliances including washing machine, dryer, gas cooker with extractor fan over, fridge freezer.

### **Bedroom**

Carpet flooring, double glazed window to rear, wall mounted radiator, wardrobes.

#### Garden

Patio area to rear access via back door with stairs leading down to garden.

room16name}



# First Floor

Approx. 54.6 sq. metres (587.8 sq. feet)



Total area: approx. 54.6 sq. metres (587.8 sq. feet)