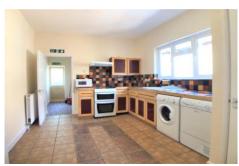

### Kitchen

Wall and base level units, sink with taps over, double glazed window to side, kitchen appliances including washing machine, dryer, gas cooker with extractor fan over, fridge freezer.