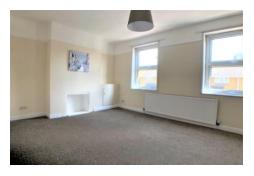

## **Living Room**

Double glazed window to front, carpet flooring, wall mounted radiator.