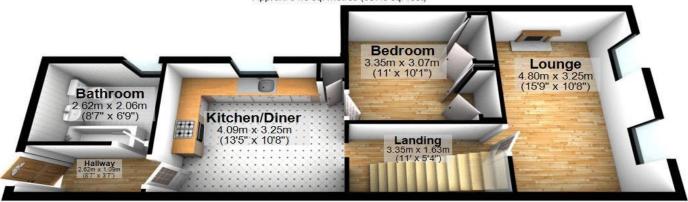

# First Floor

Approx. 54.6 sq. metres (587.8 sq. feet)

Total area: approx. 54.6 sq. metres (587.8 sq. feet)