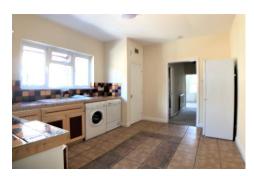

### Kitchen

Wall and base level units, sink with taps over, double glazed window to side, kitchen appliances including washing machine, dryer, gas cooker with extractor fan over, fridge freezer.